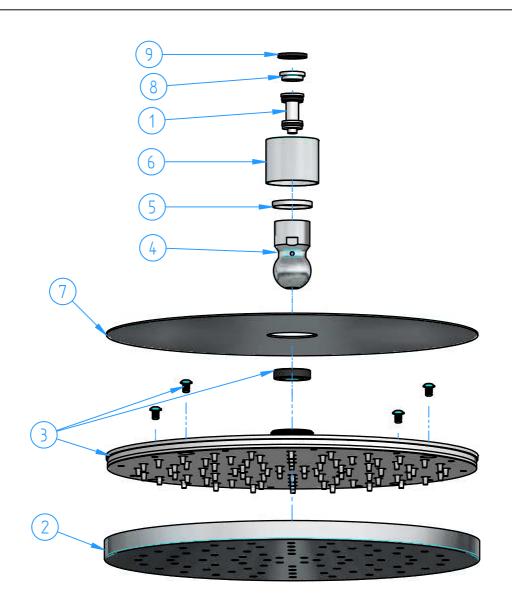

| 9      | M100-10  | Washer                      | 1   |
|--------|----------|-----------------------------|-----|
| 8      | M100-003 | Flow limiter                | 1   |
| 7      | M105-02  | Cover                       | 1   |
| 6      | M105-03  | Spherical joint locking nut | 1   |
| 5      | M100-11  | Teflon ring                 | 1   |
| 4      | M100-05  | Spherical connection        | 1   |
| 3      | M105-001 | Showerhead cartridge        | 1   |
| 2      | M105-01  | Showerhead body             | 1   |
| 1      | M100-002 | Eco-Air device              | 1   |
| ID     | Code     | Description                 | Pcs |
| Number |          |                             |     |